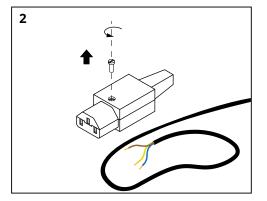

#### Connector space:

Minimal space for connector, wiring and cable bending

POWEBOX CONNECTORS ASSEMBLY

Power supply assembly: