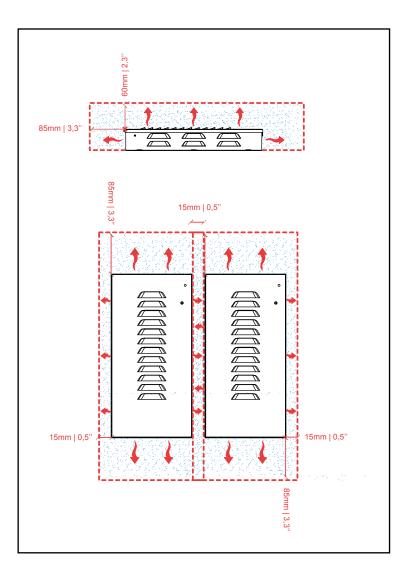

#### Minimum distance for ventilation:

POWERBOX HAS TO BE INSTALLED IN A VENTILATED SPACE WITH TEMPERATURE RANGE BETWEEN +14° and +104°F (-10/40°C). LEAVE 2″ (50mm) FREE SPACE FROM THE POWER BOX COVER FOR THE VENTILATION.