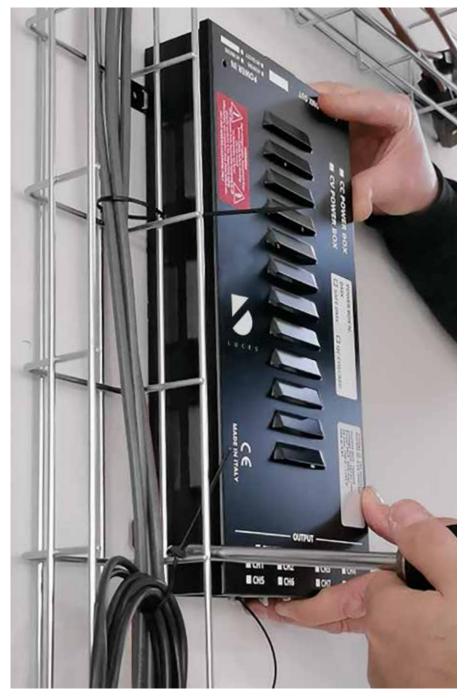

# Powerbox

## instruction manual



LUCE5



## What's a powerbox?

Power systems designed for safe, fast, easy and fail-safe installation.

| POWERBOX MODELS              |
|------------------------------|
| POWERBOX WARNINGS 5          |
| MOUNTING DISTANCES           |
| POWERBOX CONNECTORS ASSEMBLY |
| POWERBOX INSTALLATION        |

### Powerbox models

Type 1





CC On-Off CC Dimmerabile CV On-Off CV Dimmerabile



Type 2

CC On-Off XL CC Dimmerabile XL CV On-Off XL CV Dimmerabile XL

### Powerbox warnings

Safety instructions

#### **REMARKS!**

• When installing and whenever acting on the appliance, ensure that the power supply has been switched off in the powerbox.

• The appliance may in no way be modified or tampered with. Any modification may compromise safety and making the appliance itself dangerous. Luce5 declines a