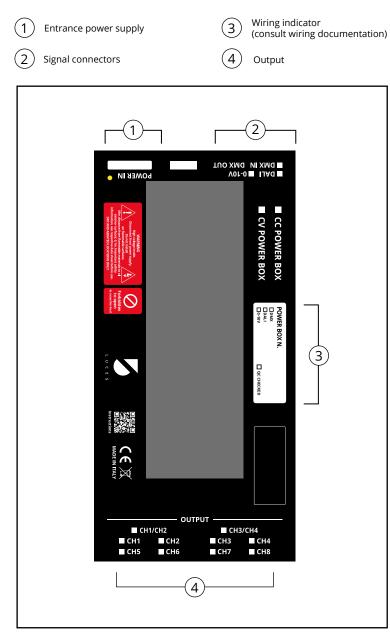

#### How is made a powerbox:

#### Connector space:

Minimal space for connector, wiring and cable bending

POWEBOX CONNECTORS ASSEMBLY

Power supply assembly: