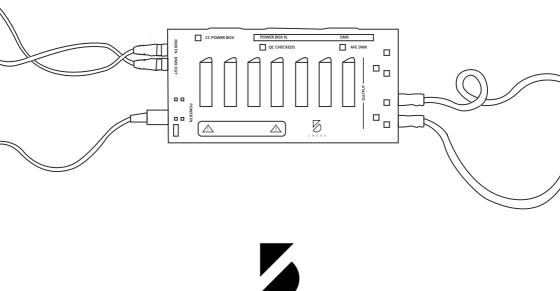

#### How is made a powerbox:

#### Connector space:

Minimal space for connector, wiring and cable bending

POWEBOX CONNECTORS ASSEMBLY

Power supply assembly: