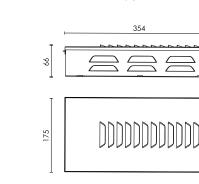

#### Minimum distance for ventilation:

POWERBOX HAS TO BE INSTALLED IN A VENTILATED SPACE WITH TEMPERATURE RANGE BETWEEN +14° and +104°F (-10/40°C). LEAVE 2″ (50mm) FREE SPACE FROM THE POWER BOX COVER FOR THE VENTILATION.