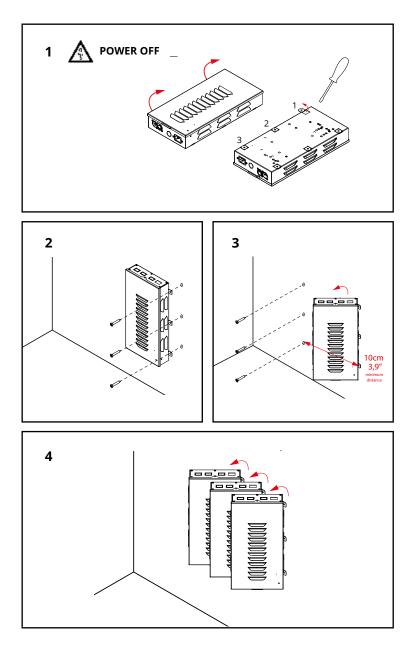

POWERBOX INSTALLATION

Installation method A:

#### Installation method B:

#### Minimum distance for ventilation:

POWERBOX HAS TO BE INSTALLED IN A VENTILATED SPACE WITH TEMPERATURE RANGE BETWEEN +14° and +104°F (-10/40°C). LEAVE 2″ (50mm) FREE SPACE FROM THE POWER BOX COVER FOR THE VENTILATION.