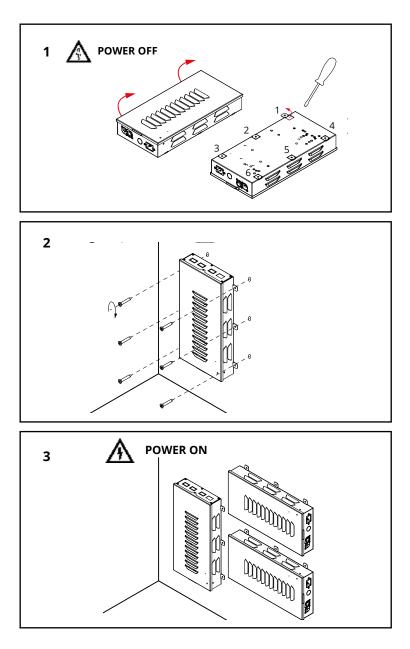

POWERBOX INSTALLATION

Installation method A:

#### Installation method B:

#### Minimum distance for ventilation:

POWERBOX HAS TO BE INSTALLED IN A VENTILATED SPACE WITH TEMPERATURE RANGE BETWEEN +14° and +104°F (-10/40°C). LEAVE 2″ (50mm) FREE SPACE FROM THE POWER BOX COVER FOR THE VENTILATION.