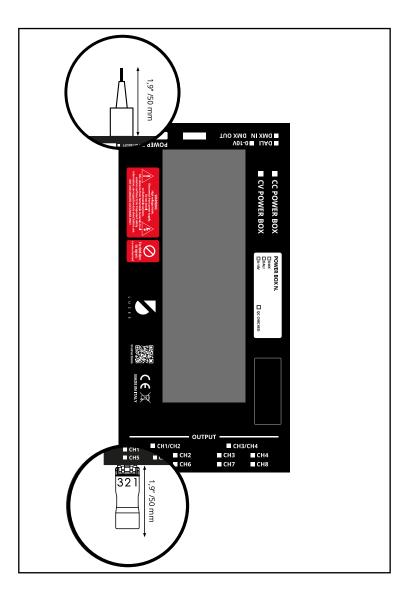

#### Minimum distance for ventilation:

POWERBOX HAS TO BE INSTALLED IN A VENTILATED SPACE WITH TEMPERATURE RANGE BETWEEN +14° and +104°F (-10/40°C). LEAVE 2″ (50mm) FREE SPACE FROM THE POWER BOX COVER FOR THE VENTILATION.