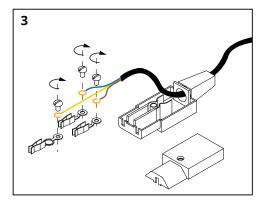

#### Connector space:

Minimal space for connector, wiring and cable bending

POWEBOX CONNECTORS ASSEMBLY

Power supply assembly: