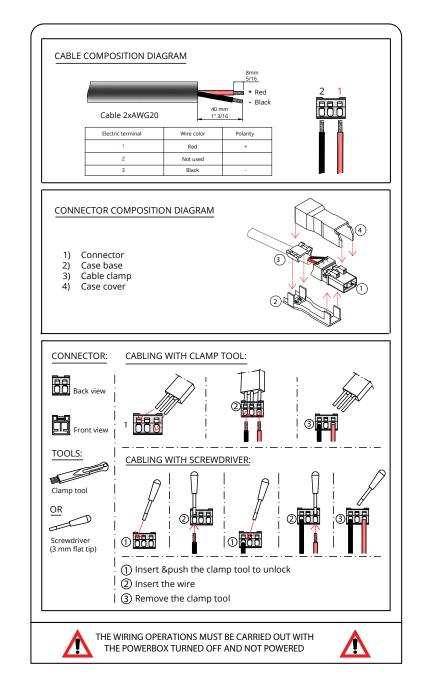

be carried out by specialized personnel.

• Observe the relevant safety and accident prevention regulations.

• The symbol 🕱 shown on the device indicates that the product must be disposed of in a different manner than with the urban waste.

#### FIELDS OF APPLICATION

The device can only • be used for specified applications.

• for safe installation in a dry, clean and ventilated environment.

• be installed in such a way that access is possible for an operator.





Before installing the Powerbox, consult the reference wiring.

#### How is made a powerbox:



#### Connector space:

Minimal space for connector, wiring and cable bending



POWEBOX CONNECTORS ASSEMBLY

Power supply assembly:













#### 2 Pole electrical connector wiring:



#### 2 Pole electrical connector wiring:



#### 3 Pole electrical connector wiring:

#### Dynamic white 4 pole electrical connector wiring:





#### Rgb led 4 pole electrical connector wiring:



Rgbw 5 pole electrical connector wiring:



#### XLR CONNECTOR ASSEMBLY INSTRUCTION:



#### 3 POLE ELECTRICAL CONNECTOR WIRING FEMALE:



#### 3 POLE ELECTRICAL CONNECTOR WIRING MALE:

| Front vi<br>Vista from   |                                                      | -<br>bide view<br>egamenti | Don't con<br>cable to<br>c<br>Non colleg                                                             | MPORTANT<br>nect the shiel<br>of the metal had<br>of connector<br>are la calza d<br>etallico del c | ousing<br>del cavo |
|--------------------------|------------------------------------------------------|----------------------------|--------