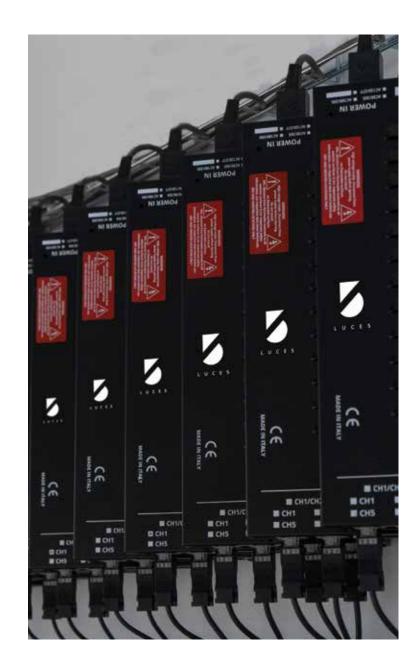

#### How is made a powerbox:

#### Connector space:

Minimal space for connector, wiring and cable bending

POWEBOX CONNECTORS ASSEMBLY

Power supply assembly: