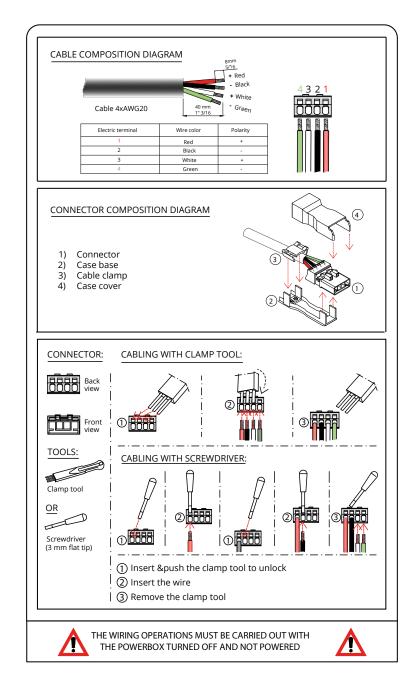

ations.

• The symbol 🕱 shown on the device indicates that the product must be disposed of in a different manner than with the urban waste.

#### FIELDS OF APPLICATION

The device can only • be used for specified applications.

• for safe installation in a dry, clean and ventilated environment.

• be installed in such a way that access is possible for an operator.





Before installing the Powerbox, consult the reference wiring.

#### How is made a powerbox:



#### Connector space:

Minimal space for connector, wiring and cable bending



POWEBOX CONNECTORS ASSEMBLY

Power supply assembly:













#### 2 Pole electrical connector wiring:



#### 2 Pole electrical connector wiring:



#### 3 Pole electrical connector wiring:

#### Dynamic white 4 pole electrical connector wiring:





#### Rgb led 4 pole electrical connector wiring:



Rgbw 5 pole electrical connector wiring:



#### XLR CONNECTOR ASSEMBLY INSTRUCTION:



#### 3 POLE ELECTRICAL CONNECTOR WIRING FEMALE:



#### 3 POLE ELECTRICAL CONNECTOR WIRING MALE:

| Front vi<br>Vista from   |                                                      | -<br>bide view<br>egamenti | Don't con<br>cable to<br>c<br>Non colleg                                                             | MPORTANT<br>nect the shiel<br>of the metal had<br>of connector<br>are la calza d<br>etallico del c | ousing<br>del cavo |
|--------------------------|------------------------------------------------------|----------------------------|------------------------------------------------------------------------------------------------------|-------