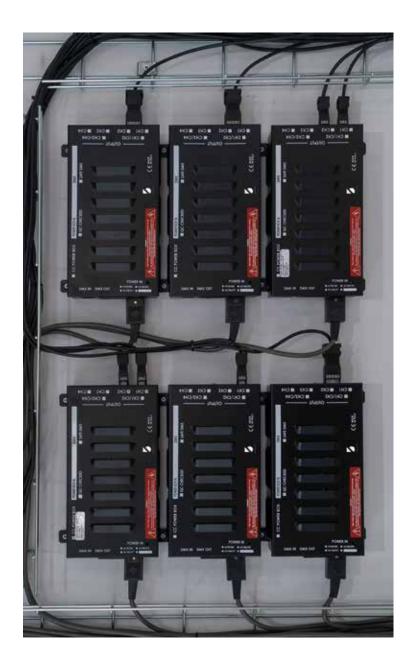

|                    |
|                          |                                                      |                            |                                                                                                      |                                                                                                    |                    |
|                          | XLR 3 pole male cable                                | connector wiring / Cab     | laggio connettore XLR 3                                                                              | poli maschio                                                                                       |                    |



POWERBOX INSTALLATION

Installation method A:





#### Installation method B:





#### Minimum distance for ventilation:



POWERBOX HAS TO BE INSTALLED IN A VENTILATED SPACE WITH TEMPERATURE RANGE BETWEEN +14° and +104°F (-10/40°C). LEAVE 2″ (50mm) FREE SPACE FROM THE POWER BOX COVER FOR THE VENTILATION.