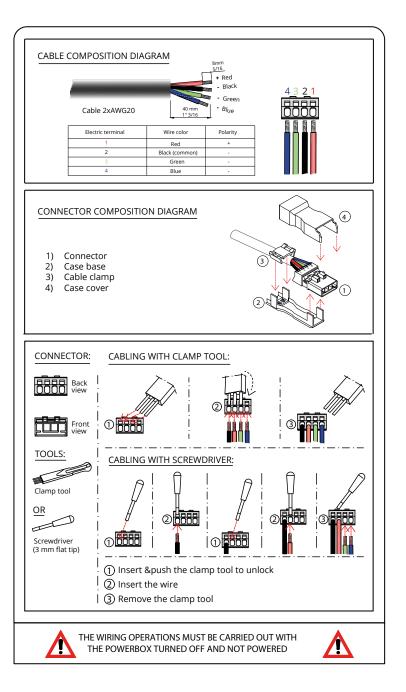

#### Rgb led 4 pole electrical connector wiring:

Rgbw 5 pole electrical connector wiring: