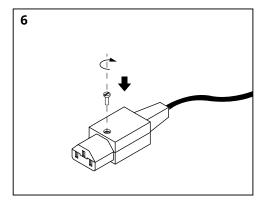

sponsibility for products that are modified.

• The installation of this device can only be carried out by specialized personnel.

• Observe the relevant safety and accident prevention regulations.

• The symbol 🕱 shown on the device indicates that the product must be disposed of in a different manner than with the urban waste.

#### FIELDS OF APPLICATION

The device can only • be used for specified applications.

• for safe installation in a dry, clean and ventilated environment.

• be installed in such a way that access is possible for an operator.





Before installing the Powerbox, consult the reference wiring.

#### How is made a powerbox:



#### Connector space:

Minimal space for connector, wiring and cable bending



POWEBOX CONNECTORS ASSEMBLY

Power supply assembly:













#### 2 Pole electrical connector wiring:



#### 2 Pole electrical connector wiring:



#### 3 Pole electrical connector wiring:

#### Dynamic white 4 pole electrical connector wiring:





#### Rgb led 4 pole electrical connector wiring:



Rgbw 5 pole electrical connector wiring:



#### XLR CONNECTOR ASSEMBLY INSTRUCTION:



#### 3 POLE ELECTRICAL CONNECTOR WIRING FEMALE:



#### 3 POLE ELECTRICAL CONNECTOR WIRING MALE:

| Front vi<br>Vista from   |                                                      | -<br>bide view<br>egamenti | Don't con<br>cable to<br>c<br>Non colleg                                                             | MPORTANT<br>nect the shiel<br>of the metal had<br>of connector<br>are la calza d<br>etallico del c | ousing<br>del cavo |
|--------------------------|----