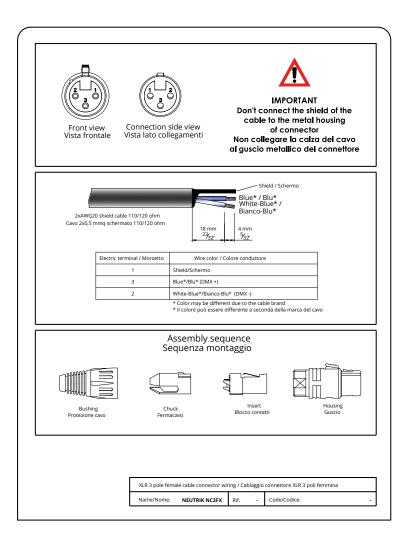

#### 3 POLE ELECTRICAL CONNECTOR WIRING FEMALE:

#### 3 POLE ELECTRICAL CONNECTOR WIRING MALE:

| Front vi<br>Vista from   |                                                      | -<br>bide view<br>egamenti | Don't con<br>cable to<br>c<br>Non colleg                                                             | MPORTANT<br>nect the shiel<br>of the metal had<br>of connector<br>are la calza d<br>etallico del c | ousing<br>del cavo |
|--------------------------|------------------------------------------------------|----------------------------|------------------------------------------------------------------------------------------------------|----------------------------------------------------------------------------------------------------|--------------------|
|                          | shield cable 110/120 ohm<br>ng schermato 110/120 ohm | 18 mm                      | Shie<br>Blue / Blu <sup>+</sup><br>Blue / Blu <sup>+</sup><br>Bianco-Blu <sup>0</sup><br>4 mm<br>½2" |                                                                                                    |                    |
| [                        | Electric terminal / Morsetto                         | Wire color                 | / Colore conduttore                                                                                  |                                                                                                    |                    |
|                          | 1                                                    | Shield/Schermo             |                                                                                                      |                                                                                                    |                    |
|                          | 3                                                    | Blue*/Blu* (DMX +)         |                                                                                                      |                                                                                                    |                    |
| l                        | 2                                                    |                            | Blu* (DMX -)<br>ent due to the cable bra<br>differente a seconda de                                  |                                                                                                    |                    |
|                          | A<br>Se                                              | ssembly sec<br>quenza moi  | quence<br>ntaggio                                                                                    |                                                                                                    |                    |
|                          |                                                      |                            |                                                                                                      |                                                                                                    |                    |
| Bushing<br>Protezione ca |                                                      |                            | Insert<br>Blocco contatti                                                                            | Housi<br>Gusci                                                                                     |                    |
|                          |                                                      |                            |                                                                                                      |                                                                                                    |                    |
|                          |                                                      |                            |                                                                                                      |                                                                                                    |                    |
|                          | XLR 3 pole male cable                                | connector wiring / Cab     | laggio connettore XLR 3                                                                              | poli maschio                                                                                       |                    |