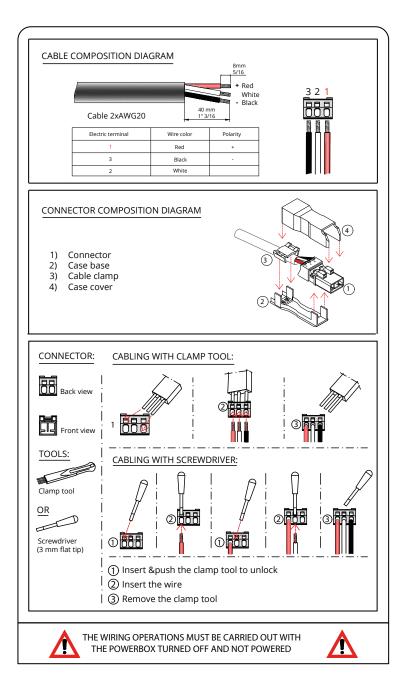

ulations.

• The symbol 🕱 shown on the device indicates that the product must be disposed of in a different manner than with the urban waste.

#### FIELDS OF APPLICATION

The device can only • be used for specified applications.

• for safe installation in a dry, clean and ventilated environment.

• be installed in such a way that access is possible for an operator.





Before installing the Powerbox, consult the reference wiring.

#### How is made a powerbox:



#### Connector space:

Minimal space for connector, wiring and cable bending



POWEBOX CONNECTORS ASSEMBLY

Power supply assembly:













#### 2 Pole electrical connector wiring:



#### 2 Pole electrical connector wiring:



#### 3 Pole electrical connector wiring:

#### Dynamic white 4 pole electrical connector wiring:





#### Rgb led 4 pole electrical connector wiring:



Rgbw 5 pole electrical connector wiring:



#### XLR CONNECTOR ASSEMBLY INSTRUCTION:



#### 3 POLE ELECTRICAL CONNECTOR WIRING FEMALE:



#### 3 POLE ELECTRICAL CONNECTOR WIRING MALE:

| Front vi<br>Vista from   |                                                      | -<br>bide view<br>egamenti | Don't con<br>cable to<br>c<br>Non colleg                                                             | MPORTANT<br>nect the shiel<br>of the metal had<br>of connector<br>are la calza d<br>etallico del c | ousing<br>del cavo |
|--------------------------|------------------------------------------------------|----------------------------|------------------------------------------------------------------------------------------------------|-----