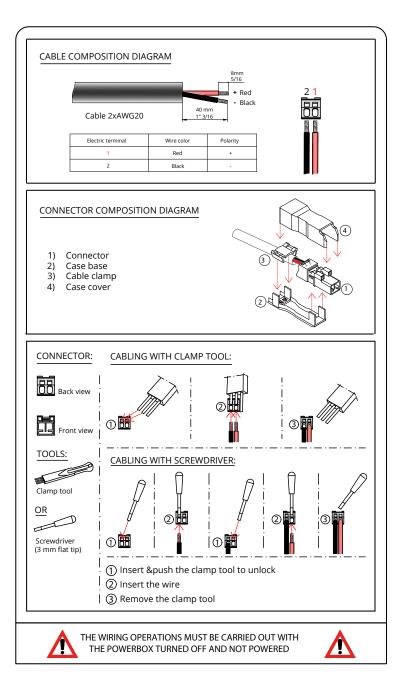

• The installation of this device can only be carried out by specialized personnel.

• Observe the relevant safety and accident prevention regulations.

• The symbol 🕱 shown on the device indicates that the product must be disposed of in a different manner than with the urban waste.

#### FIELDS OF APPLICATION

The device can only • be used for specified applications.

• for safe installation in a dry, clean and ventilated environment.

• be installed in such a way that access is possible for an operator.





Before installing the Powerbox, consult the reference wiring.

#### How is made a powerbox:



#### Connector space:

Minimal space for connector, wiring and cable bending



POWEBOX CONNECTORS ASSEMBLY

Power supply assembly:













#### 2 Pole electrical connector wiring:



#### 2 Pole electrical connector wiring:



#### 3 Pole electrical connector wiring:

#### Dynamic white 4 pole electrical connector wiring:





#### Rgb led 4 pole electrical connector wiring:



Rgbw 5 pole electrical connector wiring:



#### XLR CONNECTOR ASSEMBLY INSTRUCTION:



#### 3 POLE ELECTRICAL CONNECTOR WIRING FEMALE:



#### 3 POLE ELECTRICAL CONNECTOR WIRING MALE:

| Front vi<br>Vista from   |                                                      | -<br>bide view<br>egamenti | Don't con<br>cable to<br>c<br>Non colleg                                                             | MPORTANT<br>nect the shiel<br>of the metal had<br>of connector<br>are la calza d<br>etallico del c | ousing<br>del cavo |
|--------------------------|------------------------------------------------