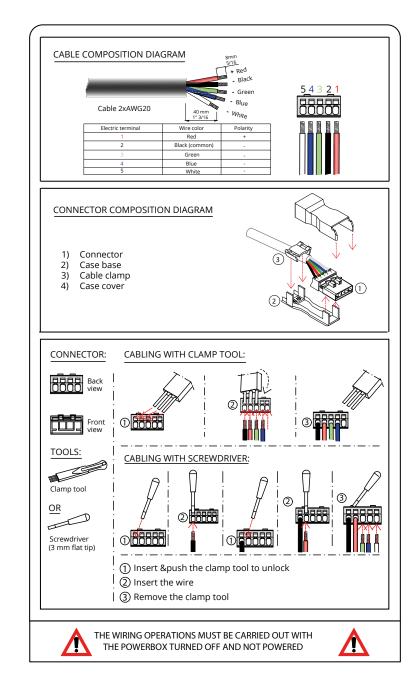

#### How is made a powerbox:

#### Connector space:

Minimal space for connector, wiring and cable bending

POWEBOX CONNECTORS ASSEMBLY

Power supply assembly:

#### 2 Pole electrical connector wiring: