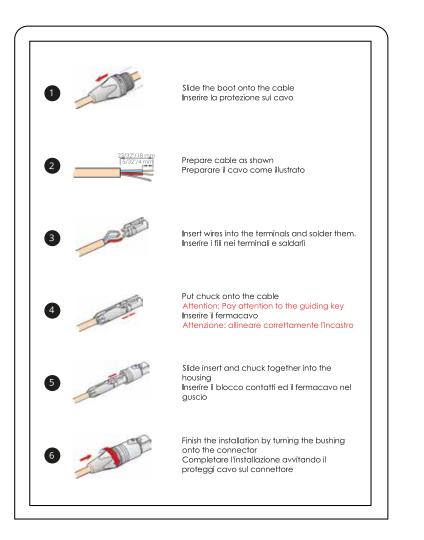

#### FIELDS OF APPLICATION

The device can only • be used for specified applications.

• for safe installation in a dry, clean and ventilated environment.

• be installed in such a way that access is possible for an operator.





Before installing the Powerbox, consult the reference wiring.

#### How is made a powerbox:



#### Connector space:

Minimal space for connector, wiring and cable bending



POWEBOX CONNECTORS ASSEMBLY

Power supply assembly:













#### 2 Pole electrical connector wiring:



#### 2 Pole electrical connector wiring:



#### 3 Pole electrical connector wiring:

#### Dynamic white 4 pole electrical connector wiring:





#### Rgb led 4 pole electrical connector wiring:



Rgbw 5 pole electrical connector wiring:



#### XLR CONNECTOR ASSEMBLY INSTRUCTION:



#### 3 POLE ELECTRICAL CONNECTOR WIRING FEMALE:



#### 3 POLE ELECTRICAL CONNECTOR WIRING MALE:

| Front vi<br>Vista from   |                                                      | -<br>bide view<br>egamenti | Don't con<br>cable to<br>c<br>Non colleg                                                             | MPORTANT<br>nect the shiel<br>of the metal had<br>of connector<br>are la calza d<br>etallico del c | ousing<br>del cavo |
|--------------------------|------------------------------------------------------|----------------------------|------------------------------------------------------------------------------------------------------|----------------------------------------------------------------------------------------------------|--------------------|
|